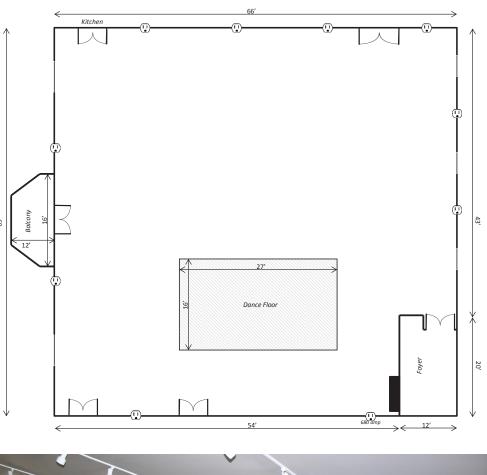

4,000+ sq. ft., multifunctional space featuring incredible amenities and picturesque views. The facilities boast 15 foot ceilings, a wooden dance floor, dimable LED lights, and a balcony overlooking our private pond.

The Elks Lodge is centrally located on a 5.75+ acre lot only 5 minutes from Hanes Mall and Interstate 40. Established over 120 years ago, their current facilities sit on a 5.75+ acre lot that offers packages to accommodate weddings, special events, and corporate meetings.

## What's Provided?

- 20 Round Tables (60")
- 10 Rectangle Tables (6 ft.)
- 220 Padded Chairs
- White Table Clothes
- Bar Setup & Bartender
- Onsite Event Contact

- Liability Insurance
- Use of Catering Kitchen (which included 2 microwaves and a refrigerator)
- Ample Onsite Parking

# **Room Schematic**