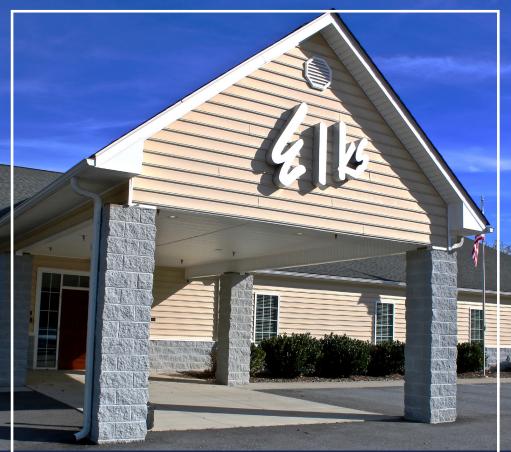

# <image><section-header>

The Atrium at the Elks Lodge is a 4,000+ sq. ft., multifunctional space featuring incredible amenities and picturesque views. The facilities boast 15 foot ceilings, a wooden dance floor, dimable LED lights, and a balcony overlooking our private pond.

The Elks Lodge is centrally located on a 5.75+ acre lot only 5 minutes from Hanes Mall and Interstate 40. Established over 120 years ago, their current facilities sit on a 5.75+ acre lot that offers packages to accommodate weddings, special events, and corporate meetings.