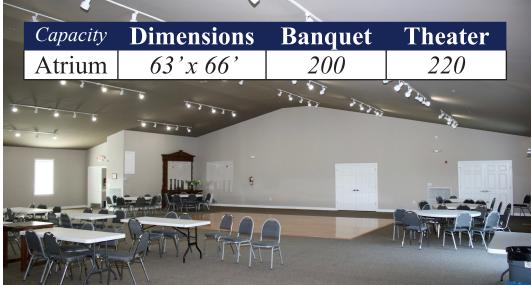

# <image><section-header>

The Atrium at the Elks Lodge is a 4,000+ sq. ft., multifunctional space featuring incredible amenities and picturesque views. The facilities boast 15 foot ceilings, a wooden dance floor, dimable LED lights, and a balcony overlooking our private pond.

## What's Provided?

- 20 Round Tables (60")
- 10 Rectangle Tables (6 ft.)
- 220 Padded Chairs
- White Table Clothes
- Bar Setup & Bartender
- Onsite Event Contact

- Liability Insurance
- Use of Catering Kitchen (which included 2 microwaves and a refrigerator)
- Ample Onsite Parking